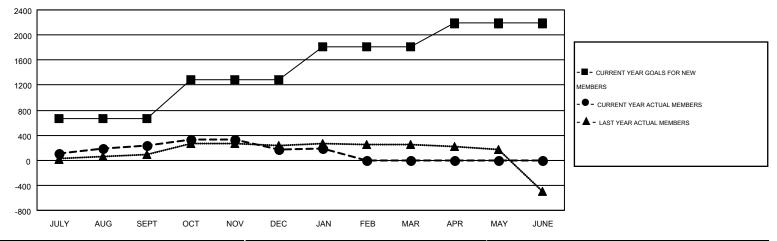

#### GMT: AMARPREET SEMBI

|               |                  | Clubs             |                  |                  | Members<br>RESULTS FOR 2015-2016 |                    |                                        |                    |                  |  |
|---------------|------------------|-------------------|------------------|------------------|----------------------------------|--------------------|----------------------------------------|--------------------|------------------|--|
|               | RESU             | LTS FOR 2015-2016 | i                |                  |                                  |                    |                                        |                    |                  |  |
| QUARTER       | NEW CLUB<br>GOAL | NEW CLUBS         | DROPPED<br>CLUBS | NET<br>GAIN/LOSS | QUARTER                          | NEW MEMBER<br>GOAL | CHARTER AND<br>NEW<br>MEMBERS<br>ADDED | DROPPED<br>MEMBERS | NET<br>GAIN/LOSS |  |
| JULY/AUG/SEPT | 16               | 11                | 1                | 10               | JULY/AUG/SEPT                    | 665                | 398                                    | 163                | 235              |  |
| OCT/NOV/DEC   | 11               | 4                 | 5                | -1               | OCT/NOV/DEC                      | 615                | 334                                    | 403                | -69              |  |
| JAN/FEB/MAR   | 8                | 1                 | 2                | -1               | JAN/FEB/MAR                      | 530                | 116                                    | 97                 | 19               |  |
| APR/MAY/JUNE  | 8                | 0                 | 0                | 0                | APR/MAY/JUNE                     | 376                | 0                                      | 0                  | 0                |  |

GOALS AND ACTUAL MEMBERS CUMULATIVE

| DROPPED CLUBS: 8 |     | 128 CLUBS OF 266 ADDED 1 OR MORE | GENDER DISTRIBUTION   |                |     |
|------------------|-----|----------------------------------|-----------------------|----------------|-----|
|                  |     | NEW MEMBERS                      | MALE                  | 3,854 (62.56%) |     |
| DROPPED MEMBERS  |     |                                  | FEMALE                | 2,306 (37.44%) |     |
| DECEASED         | 12  | CLICK HERE FOR HEALTH            |                       |                | 257 |
| CLUB CANCELLED   | 189 | ASSESSMENT DATA                  | FAMILY UNIT MEMBERS   |                | 123 |
| OTHER            | 462 |                                  |                       |                |     |
| TOTAL            | 663 |                                  | NON-HEAD OF HOUSEHOLD |                |     |