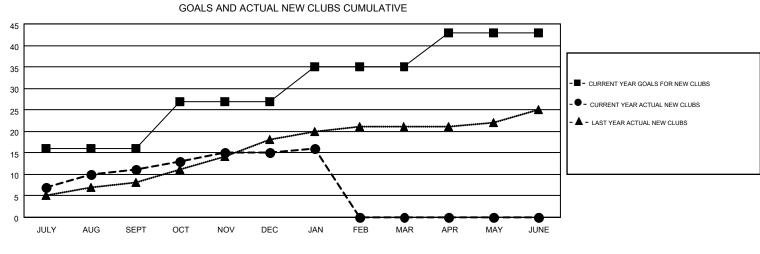

#### GMT: AMARPREET SEMBI

|               |                  | Clubs             |                  |                  | Members<br>RESULTS FOR 2015-2016 |                    |                                        |                    |                  |  |
|---------------|------------------|-------------------|------------------|------------------|----------------------------------|--------------------|----------------------------------------|--------------------|------------------|--|
|               | RESU             | LTS FOR 2015-2016 | i                |                  |                                  |                    |                                        |                    |                  |  |
| QUARTER       | NEW CLUB<br>GOAL | NEW CLUBS         | DROPPED<br>CLUBS | NET<br>GAIN/LOSS | QUARTER                          | NEW MEMBER<br>GOAL | CHARTER AND<br>NEW<br>MEMBERS<br>ADDED | DROPPED<br>MEMBERS | NET<br>GAIN/LOSS |  |
| JULY/AUG/SEPT | 16               | 11                | 1                | 10               | JULY/AUG/SEPT                    | 665                | 398                                    | 163                | 235              |  |
| OCT/NOV/DEC   | 11               | 4                 | 5                | -1               | OCT/NOV/DEC                      | 615                | 334                                    | 403                | -69              |  |
| JAN/FEB/MAR   | 8                | 1                 | 2                | -1               | JAN/FEB/MAR                      | 530                | 116                                    | 97                 | 19               |  |
| APR/MAY/JUNE  | 8                | 0                 | 0                | 0                | APR/MAY/JUNE                     | 376                | 0                                      | 0                  | 0                |  |